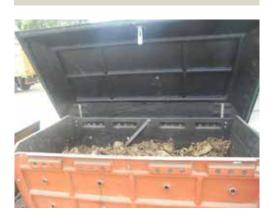

# BIO BINS@TECHPARK

Bio bins are designed for bio processing degradable rejections to humus compost. Developing countries like India generate more prescribe waste as compared to developed countries. The putrefying nature of the waste makes it less viable for storage and transportation. Composting is one such technique which is most viable to serve the purpose. Composting is a biological process in which microorganism, mainly fungi and bacteria, convert fast degradable organic waste into humus like substance, which is high in carbon and nitrogen. It's excellent medium for growing plants that recycles the nutrients and returns them to the soil. We have installed this bio bins in our project Olympia Technology Park, Guindy to process the bio degradable rejections to compost.