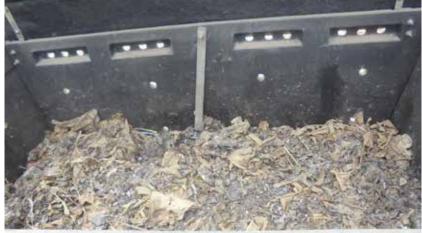

# BIO BINS@TECHPARK

Bio bins are designed for bio processing degradable rejections to humus compost. Developing countries like India generate more prescribe waste as compared to developed countries. The putrefying nature of the waste makes it less viable for storage and transportation. Composting is one such technique which is most viable to serve the purpose. Composting is a biological process in which microorganism, mainly fungi and bacteria, convert fast degradable organic waste into humus like substance, which is high in carbon and nitrogen. It's excellent medium for growing plants that recycles the nutrients and returns them to the soil. We have installed this bio bins in our project Olympia Technology Park, Guindy to process the bio degradable rejections to compost.