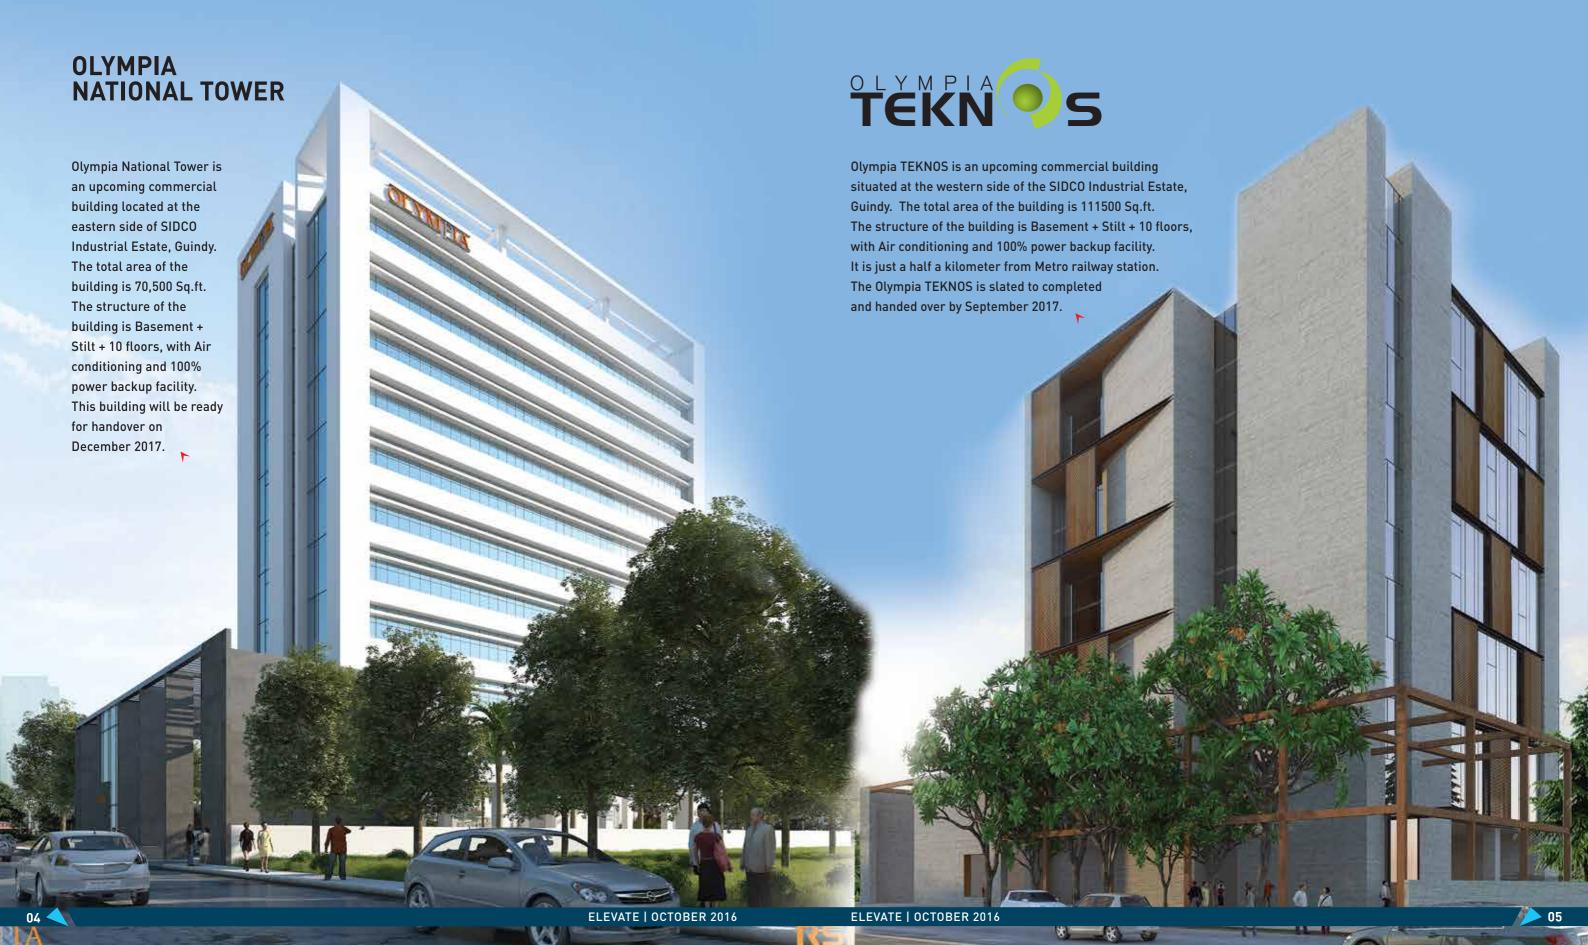

Another super-luxury project located on the coveted Cenotaph Road is set for an exciting unveiling soon and we are very enthusiastic about this.

Apart from our strong presence in the residential landscape of the city, we are also proud to unveil two signature commercial developments - Olympia Teknos and Olympia National Tower in SIDCO Industrial Estate, Guindy.

Olympia Group unveils office space projects

Chennai-based Olympia Group has launched two office space projects, and undertaken expansion of the Olympia Tech Park with an additional floor.

These projects are coming up at Guindy, a central business district in the southern part of Chennai, and are aimed at tapping the growing demand for IT office space, according to Ajit Chordia, Managing Director of

Addressing media persons, he said the two new projects, totalling investments of over £100 crore, will be ready by midend-2017. The projects, Olympia Teknos at Guindy SIDCO Industrial Estate, will be of 1.11 lakh square feet of 10 floors

about 70,500 sq ft of 10 floors, in the same locality. These will be ready for handover in Septemand December 2017 respectively.

The expansion of Olympia Tech Park will add 120 lakh sq ft to the existing 13 lakh sq ft IT