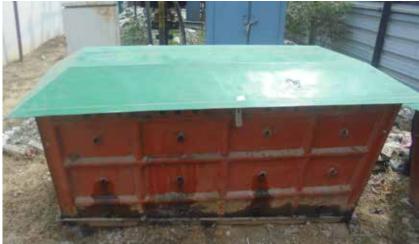

# BIO BINS@TECHPARK

Bio bins are designed for bio processing degradable rejections to humus compost. Developing countries like India generate more prescribe waste as compared to developed countries. The putrefying nature of the waste makes it less viable for storage and transportation. Composting is one such technique which is most viable to serve the purpose. Composting is a biological process in which microorganism, mainly fungi and bacteria, convert fast degradable organic waste into humus like substance, which is high in carbon and nitrogen. It's excellent medium for growing plants that recycles the nutrients and returns them to the soil. We have installed this bio bins in our project Olympia Technology Park, Guindy to process the bio degradable rejections to compost.