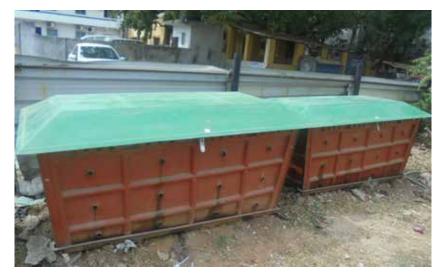

# BIO BINS@TECHPARK

Bio bins are designed for bio processing degradable rejections to humus compost. Developing countries like India generate more prescribe waste as compared to developed countries. The putrefying nature of the waste makes it less viable for storage and transportation. Composting is one such technique which is most viable to serve the purpose. Composting is a biological process in which microorganism, mainly fungi and bacteria, convert fast degradable organic waste into humus like substance, which is high in carbon and nitrogen. It's excellent medium for growing plants that recycles the nutrients and returns them to the soil. We have installed this bio bins in our project Olympia Technology Park, Guindy to process the bio degradable rejections to compost.