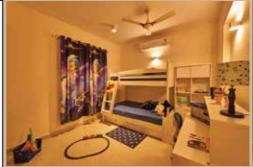

Has a small gesture both the legends have planted a tree saplings in our office.

ELEVATE | OCTOBER 2016

Large apartment configurations -3BHK (2700 sq ft) to 4BHK (3900 sq ft).

**Open deck:** the living room extends into Open deck: the outdoors.

Open-plan sprawling kitchen; adjacent balcony designed as an attractive 'al fresco'.

Large master bathroom with a walk-in closet.

**Gym,** swimming pool, lounge with a garden and sprawling landscaped terrace.

Private lobbies.

One of the highest ratios in Chennai between apartments and number of elevators.

Superior specifications and finishes comprising the best **international brands.** 