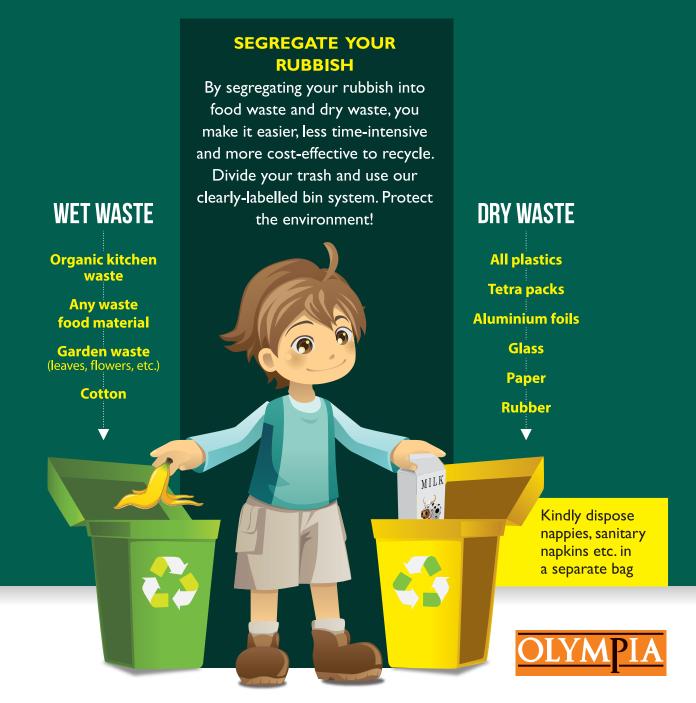

#### Re-cycle

Segregate waste into kitchen waste & non-biodegradable waste. Segregate batteries, electronic waste & bio-medical waste for ease of handling and safe disposal.

# RECYCLING IS EASIER & MORE EFFICIENT THAN EVER!