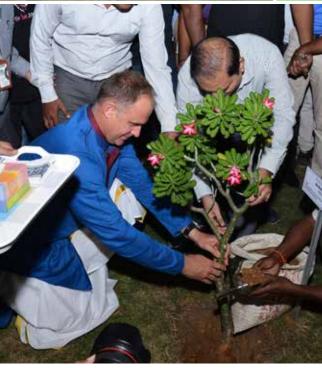

# VISHWANATHAN ANAND & MATTHEW HAYDEN VISITS OLYMPIA TECHNOLOGY PARK

This year two great sporting icons visited our Olympia Technology Park,Guindy, Mr.Matthew Hayden & Chennai's very own Mr.Vishwanathan Anand.

Has a small gesture both the legends have planted a tree saplings in our office.

ELEVATE | OCTOBER 2016

Large apartment configurations -3BHK (2700 sq ft) to 4BHK (3900 sq ft).

**Open deck:** the living room extends into Open deck: the outdoors.