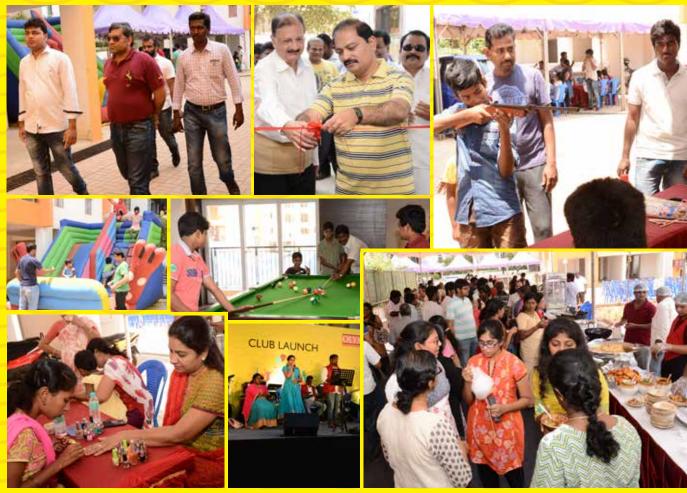

> OLYMPIA GRA WELCOMESYOU

> > OLYMPIA GRA

The Club Grande was a fun filled affair with all the residents of Grande project Pallavaram actively at participating. The various activities at the 'Club Grande' was appreciated and residents began the club from the moment go. There were games, live music and scumptous food arranged for the residents and they thoroughly enjoyed the day. A truly 'Grande affair'.

@ Olympia Panache', Navalur.

'Club Verve' the community club of Olympia Panache was opened to its residents with music by Ms. Shilpa Natrajan and standup comedy by chennai's very own standup troop Evam entertainment. Alex & Co., had the crowd in splits, the scumptous food, live music and rib tickling comedy was an evening to be cherished for all that were gathered.