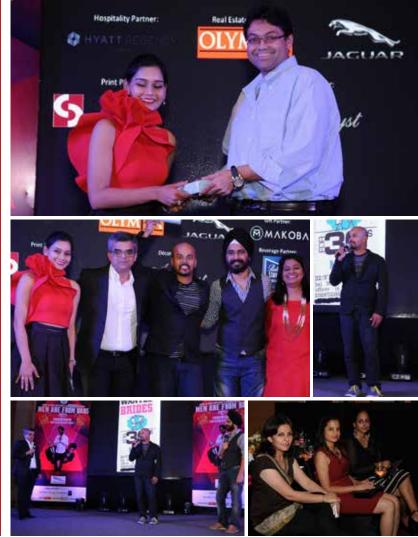

Olympia was proud sponsor the fundraiser event organized by Madras Mylapore Ladies Circle 4(MMLC 4) at Hyatt Regency on 26<sup>th</sup> March, 2016. The event comprised with a night of comedy by the nationally acclaimed comedian group "Men are from Bars" along with cocktails and dinner. MMLC 4 a non-profit, humanitarian is organization which is a part of the Ladies Circle International Movement. For years they have been known to be one of the most enterprising and vibrant circles in India. Every year MMLC 4 raise funds to help the poor and needy and they are passionate when it comes to educating the underprivileged. The event comprised of a night of comedy by the nationally acclaimed comedian group "Men are from Bars" along with cocktails and dinner.