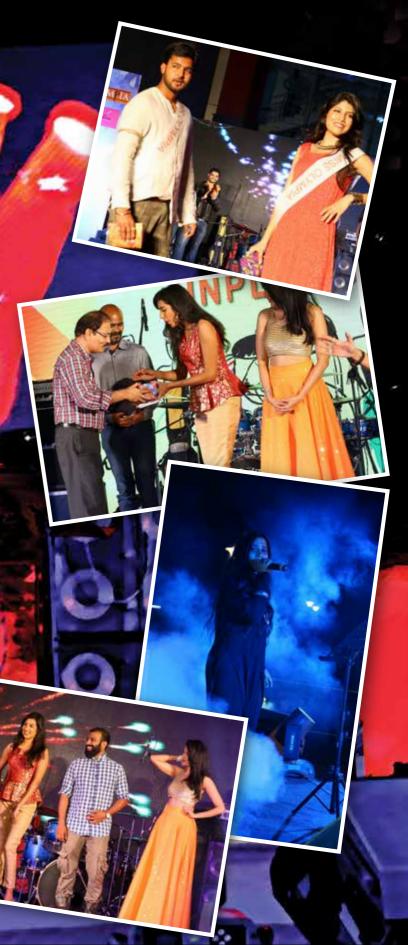

## COLVER PLA TECHNOLOGY ARK FASHION SHOW NUSIC ENT

A show high on fashion and music entertainment was held at Olympia Technology Park, Guindy, Chennai. The fortune 50 occupants employers showed that they were more than the regular IT with stunning ramp walks and attitude. Live music performance by Nikitha Gandhi and troop changed the somber IT atmosphere to something more electric.