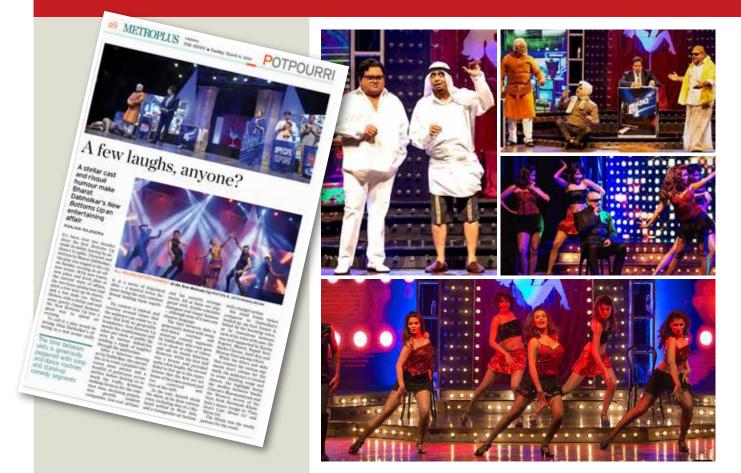

## **\*OLYMPIA** BRINGS MOST POPULAR THEATRE PLAY TO CHENNAI<sup>\*\*</sup> - BOTTOMS UP

Olympia was proud be associated with Bharat Dabholkar's Bottoms Up event on a Sunday evening March, 6<sup>th</sup> 2016 at Sir Mutha Venkatasubba Rao Concert Hall, Chetpet, Chennai in an all new avatar. This play is over two decades old and it has hit the city with new roasts, new jokes and fresh jibes with the current state of affairs. The play mocked the establishment and takes pot shots at public figures in various industries, sending a ripple of

laughter through the auditorium. After a hilarious opening act by Dabholkar, the cast settles in to roast a popular television news anchor and a handful of politicians across parties, before moving on to mock the traffic, fictitious walking licences for the common declining population growth, condom man. companies, low-cost airlines and lax security arrangements. All of these are peppered with double-entendre dialogues and risgué humour although none of it uses any abusive language. The time between skits is generously dotted with song and- dance routines and stand-up comedy segments by Dabholkar, who even goes on to show us clips of videos and ads he found hilarious.