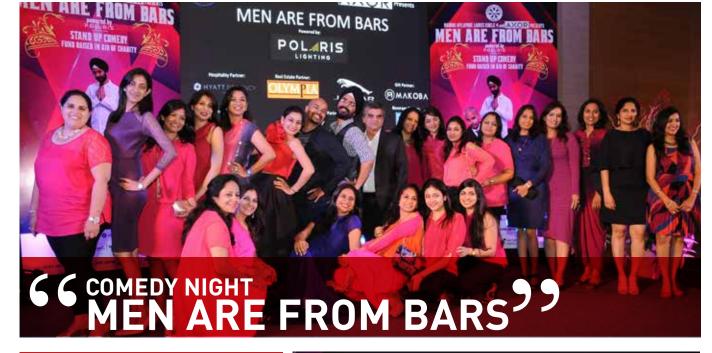

Olympia was proud sponsor the fundraiser event organized by Madras Mylapore Ladies Circle 4(MMLC 4) at Hyatt Regency on 26<sup>th</sup> March, 2016. The event comprised with a night of comedy by the nationally acclaimed comedian group "Men are from Bars" along with cocktails and dinner. MMLC 4 a non-profit, humanitarian is organization which is a part of the Ladies Circle International Movement. For years they have been known to be one of the most enterprising and vibrant circles in India. Every year MMLC 4 raise funds to help the poor and needy and they are passionate when it comes to educating the underprivileged. The event comprised of a night of comedy by the nationally acclaimed comedian group "Men are from Bars" along with cocktails and dinner.